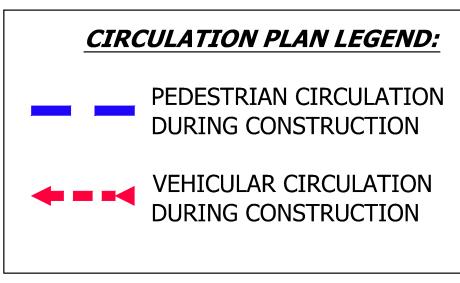

( IN FEET ) 1 inch = 60 ft.

SHEET NO

C-09

| Image: construction of the second of the |   | <section-header><section-header><text><text><section-header><text></text></section-header></text></text></section-header></section-header> |                     |
|------------------------------------------------------------------------------------------------------------------------------------------------------------------------------------------------------------------------------------------------------------------------------------------------------------------------------------------------------------------------------------------------------------------------------------------------------------------------------------------------------------------------------------------------------------------------------------------------------------------------------------------------------------------------------------------------------------------------------------------------------------------------------------------------------------------------------------------------------------------------------------------------------------------------------------------------------------------------------------------------------------------------------------------------------------------------------------------------------------------------------------------------------------------------------------------------------------------------------------------------------------------------------------------------------------------------------------------------------------------------------------------------------------------------------------------------------------------------------------------------------------------------------------------------------------------------------------------------------------------------------------------------------------------------------------------------------------------------------------------------------------------------------------------------------------------------------------------------------------------------------------------------------------------------------------------------------------------------------------------------------------------------------------------------------------------------------------------------|---|--------------------------------------------------------------------------------------------------------------------------------------------|---------------------|
|                                                                                                                                                                                                                                                                                                                                                                                                                                                                                                                                                                                                                                                                                                                                                                                                                                                                                                                                                                                                                                                                                                                                                                                                                                                                                                                                                                                                                                                                                                                                                                                                                                                                                                                                                                                                                                                                                                                                                                                                                                                                                                | 1 | PLAN STATUS<br>1st. Submission                                                                                                             | DATE                |
| N PLAN LEGEND:                                                                                                                                                                                                                                                                                                                                                                                                                                                                                                                                                                                                                                                                                                                                                                                                                                                                                                                                                                                                                                                                                                                                                                                                                                                                                                                                                                                                                                                                                                                                                                                                                                                                                                                                                                                                                                                                                                                                                                                                                                                                                 |   | 2nd. Submission<br>3rd Submission                                                                                                          |                     |
| RIAN CIRCULATION<br>CONSTRUCTION                                                                                                                                                                                                                                                                                                                                                                                                                                                                                                                                                                                                                                                                                                                                                                                                                                                                                                                                                                                                                                                                                                                                                                                                                                                                                                                                                                                                                                                                                                                                                                                                                                                                                                                                                                                                                                                                                                                                                                                                                                                               |   | 4th. Submission                                                                                                                            |                     |
| AR CIRCULATION<br>CONSTRUCTION                                                                                                                                                                                                                                                                                                                                                                                                                                                                                                                                                                                                                                                                                                                                                                                                                                                                                                                                                                                                                                                                                                                                                                                                                                                                                                                                                                                                                                                                                                                                                                                                                                                                                                                                                                                                                                                                                                                                                                                                                                                                 |   | POST-APPROVAL<br>SHEET STATUS                                                                                                              | <br><br>            |
|                                                                                                                                                                                                                                                                                                                                                                                                                                                                                                                                                                                                                                                                                                                                                                                                                                                                                                                                                                                                                                                                                                                                                                                                                                                                                                                                                                                                                                                                                                                                                                                                                                                                                                                                                                                                                                                                                                                                                                                                                                                                                                |   | PROFESSIONAL SEAL                                                                                                                          | NNOR<br>7246<br>024 |
| SEE SHEET C-10 AND C-11<br>FOR DETAILED SITE LAYOUT<br>AND GRADING                                                                                                                                                                                                                                                                                                                                                                                                                                                                                                                                                                                                                                                                                                                                                                                                                                                                                                                                                                                                                                                                                                                                                                                                                                                                                                                                                                                                                                                                                                                                                                                                                                                                                                                                                                                                                                                                                                                                                                                                                             |   | GEORGE MASON<br>UNIVERSITY<br>MULTIPURPOSE BALLPARK<br>FAIRFAX COUNTY, VIRGINIA                                                            |                     |
| VA STATE GRID<br>NORTH<br>(VCS 83)<br>GRAPHIC SCALE                                                                                                                                                                                                                                                                                                                                                                                                                                                                                                                                                                                                                                                                                                                                                                                                                                                                                                                                                                                                                                                                                                                                                                                                                                                                                                                                                                                                                                                                                                                                                                                                                                                                                                                                                                                                                                                                                                                                                                                                                                            |   | DRAWN BY:<br>DESIGNED BY:<br>DATE ISSUED:<br>DWG                                                                                           |                     |
| GRAPHIC SCALE<br>30 60 120 240                                                                                                                                                                                                                                                                                                                                                                                                                                                                                                                                                                                                                                                                                                                                                                                                                                                                                                                                                                                                                                                                                                                                                                                                                                                                                                                                                                                                                                                                                                                                                                                                                                                                                                                                                                                                                                                                                                                                                                                                                                                                 |   | DWG.<br>SCALE: 1"=60'                                                                                                                      |                     |
|                                                                                                                                                                                                                                                                                                                                                                                                                                                                                                                                                                                                                                                                                                                                                                                                                                                                                                                                                                                                                                                                                                                                                                                                                                                                                                                                                                                                                                                                                                                                                                                                                                                                                                                                                                                                                                                                                                                                                                                                                                                                                                |   | VIKA 6172N                                                                                                                                 | 4                   |